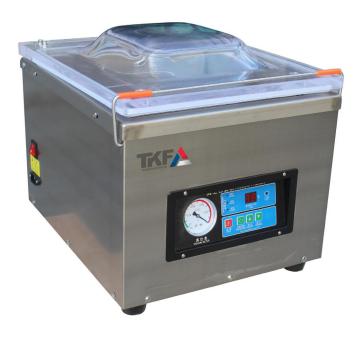

## COUNTER TOP VACUUM SEALING MACHINE TKCU-CVM30

## **STANDARD FEATURES**

30 cm sealing

- Designed to fit on any countertop, this vacuum machine is perfect for kitchens with limited space, offering portability without sacrificing performance.
- With a powerful vacuum pump, this machine ensures airtight sealing to preserve food freshness, extending shelf life and reducing waste.
- Equipped with an easy-to-use digital interface and vacuum gauge, it allows precise control over the vacuuming and sealing process, ensuring optimal results every time.
- Built with robust stainless steel, this vacuum machine is designed for durability and longevity, making it a reliable addition to any kitchen or food preparation area.

## **PRODUCT SPECIFICATIONS**

| Dimensions            | 42 x 50 x 46 cm/h |
|-----------------------|-------------------|
| Power                 | 0.75 kW           |
| Voltage               | 220 V / 50 Hz     |
| Weight                | 37 kg             |
| Chamber size          | 32 x 38 x 55 cm   |
| Sealing length        | 300 mm            |
| Sealing width         | 10 mm             |
| Max sealing thickness | 0.1 - 0.5 mm      |