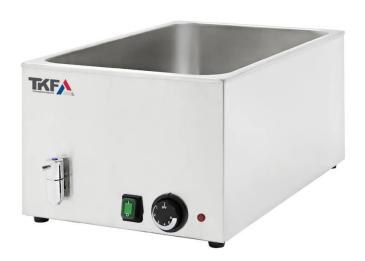

## **COUNTER TOP ELECTRIC BAIN MARIE**

TKOT-EBM-1-1

## STANDARD FEATURES

Single bowl 1 GN 1/1

- ✓ Maintains precise temperatures to ensure even and gentle warming of food, ideal for delicate dishes.
- ✓ Thermostatic control uses electricity economically while providing reliable heat distribution.
- ✓ Crafted with high-quality stainless steel for longlasting durability and ease of maintenance.
- ✓ Features a built-in water bath that helps distribute heat evenly and prevents drying out of food.

## **PRODUCT SPECIFICATIONS**

| Dimensions    | 57 x 37 x 24 cm             |
|---------------|-----------------------------|
| Energy source | 220 V - 240 V / 50 Hz       |
| Volume        | 21 L (1 GN 1/1 15 cm depth) |
| Power         | 1,2 kW                      |
| Weight        | 11,8 kg                     |