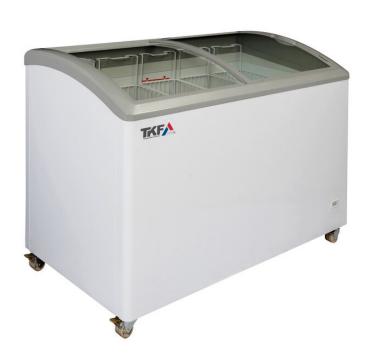

## **CHEST FREEZER**

TKSA-CFG338

## STANDARD FEATURES

2 sliding glass doors with 5 baskets

- ✓ This chest freezer comes equipped with 5 spacious baskets, providing ample room to organize and store a wide variety of frozen goods. Perfect for large families or commercial use, ensuring all your items are easily accessible and neatly arranged.
- ✓ With a low consumption of just 1.2 amperes, this chest freezer is designed to minimize energy usage, reducing your electricity costs while maintaining optimal freezing performance. It's an eco-friendly choice that doesn't compromise on efficiency.
- ✓ Built with high-quality materials, this chest freezer is designed to last. Its sturdy construction ensures long-term durability and reliable performance, making it a great investment for both home and commercial settings.
- ✓ Featuring smooth sliding glass doors, this freezer allows for easy access and visibility of the contents inside. The clear glass design helps you quickly find what you need without having to open the lid for extended periods, preserving the internal temperature and reducing energy consumption.

## **PRODUCT SPECIFICATIONS**

| Dimensions       | 130.5 x 63.5 x 85 cm |
|------------------|----------------------|
| Temperature      | <-18 °C              |
| Volume           | 308 L                |
| Rated current    | 1.2 A                |
| Refrigerant/Mass | R-134A / 165 g       |
| Energy source    | 220 V / 50 Hz        |
| Foaming agent    | C5H10                |