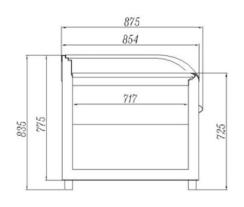

## **PLANS**

TKSA-SF21

### **PRODUCT SPECIFICATIONS**

| Dimensions       | 210 x 88 x 84 cm |
|------------------|------------------|
| Temperature      | less than -18 °C |
| Volume           | 628 L            |
| Rated current    | 4.8 A            |
| Refrigerant/Mass | R-290A / 98 g    |
| Energy source    | 220 V / 50 Hz    |
| Foaming agent    | C5H10            |