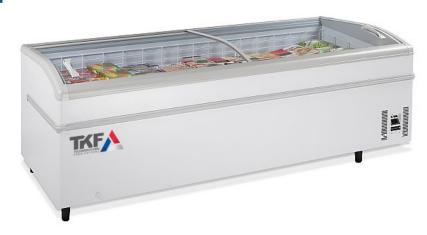

# SUPERMARKET **TYPE FREEZER**

### TKSA-SF21

#### STANDARD FEATURES

Horizontal type, 2 sliding doors

- Offers a generous 628-liter net capacity, ideal for showcasing a wide range of frozen products, maximizing storage and display in one unit.
- ✓ Equipped with a powerful high-quality German compressor, ensuring fast and consistent cooling performance even in demanding retail environments.
- ✓ LED lighting provides bright, clear visibility of products while consuming minimal energy, enhancing product appeal and reducing operational costs.
- Includes an internal light, adjustable feet, caster wheels, and a sliding glass lid with a low-E film for easy access, mobility, and durability in various settings.
- Features an Italian-brand electronic digital thermostat, allowing precise temperature regulation to keep products at the optimal temperature for freshness.